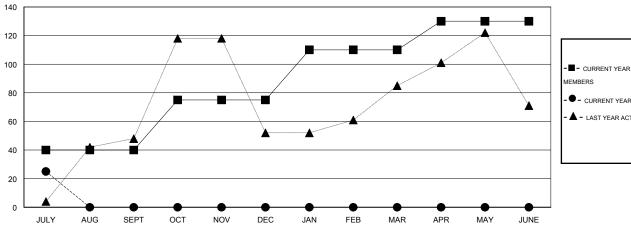

## GOALS AND ACTUAL MEMBERS CUMULATIVE

| -■- CURRENT YEAR GOALS FOR NEW                                   |
|------------------------------------------------------------------|
| MEMBERS                                                          |
| - ● - CURRENT YEAR ACTUAL MEMBERS - ▲ - LAST YEAR ACTUAL MEMBERS |
|                                                                  |