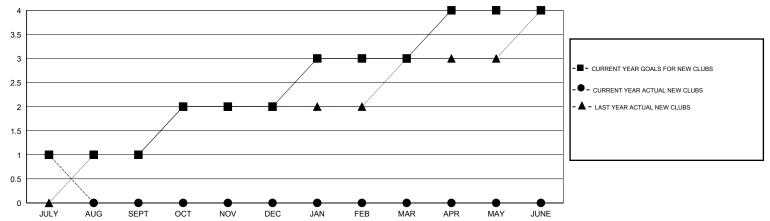

| 40                 | 25                                  | 0                  | 25               |
| OCT/NOV/DEC           | 1                | 0         | 0                | 0                | OCT/NOV/DEC           | 35                 | 0                                   | 0                  | 0                |
| JAN/FEB/MAR           | 1                | 0         | 0                | 0                | JAN/FEB/MAR           | 35                 | 0                                   | 0                  | 0                |
| APR/MAY/JUNE          | 1                | 0         | 0                | 0                | APR/MAY/JUNE          | 20                 | 0                                   | 0                  | 0                |

## GOALS AND ACTUAL NEW CLUBS CUMULATIVE



## GOALS AND ACTUAL MEMBERS CUMULATIVE



| -■- CURRENT YEAR GOALS FOR NEW                                   |
|------------------------------------------------------------------|
| MEMBERS                                                          |
| - ● - CURRENT YEAR ACTUAL MEMBERS - ▲ - LAST YEAR ACTUAL MEMBERS |
|                                                                  |

| DROPPED CLUBS: 0 |   |
|------------------|---|
| DROPPED MEMBERS  |   |
| DECEASED         | 0 |
| CLUB CANCELLED   | 0 |
| OTHER            | 0 |
| TOTAL            | 0 |

| 0 CLUBS OF 0 ADDED 1 OR MORE NEW<br>MEMBERS | GENDER DISTRIBUTION  MALE 0 (100.00%)  FEMALE 0 (100.00%)     |   |
|---------------------------------------------|---------------------------------------------------------------|---|
|